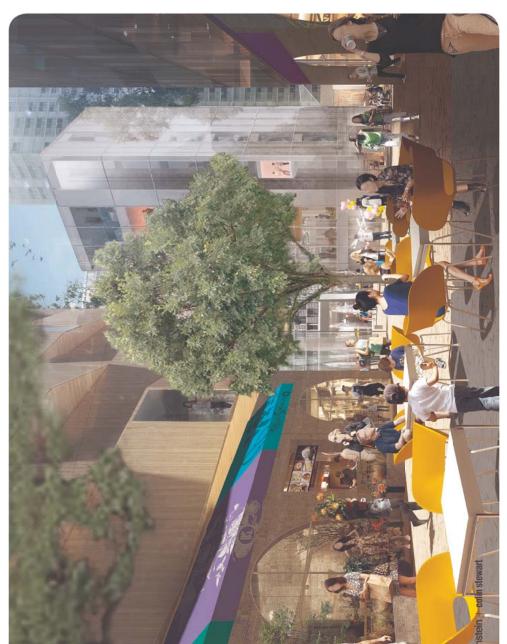

## Fellmonger Place, Hichcliffe Street, and Barker Street (Plaza to Woolpack) Pedestrian Streets Detailed Design

Detail Plan Fellmonger Place north of Plaza

Legend

Proposed Street Trees

Post Top Light

nsitu Concrete Paver

Concrete Unit Paver

Fellmonger Place Illustrative Sketch

Hinchcliffe Street and Barkers Street - south of Plaza

Small Street Detailed Design

Legend

Detail Plan Hinchcliffe Street and Barker Street South of Plaza