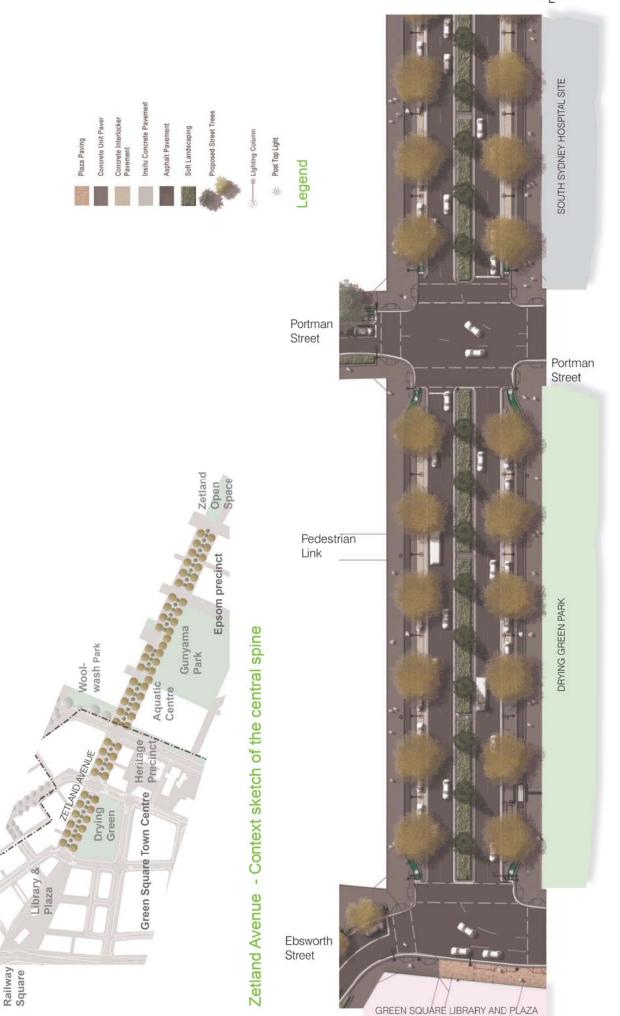

Ebsworth Street -Detailed Design Plan

Ebsworth Street Detailed Design

Key Plan

Zetland Avenue Detailed Design

Zetland Avenue - Detailed Design Plan

Zetland Avenue Detailed Design

Detail cross section showing future light rail placement (highlighted in blue)

Zetland Avenue -Typical Cross Section

Geddes Avenue Detailed Design

Geddes Avenue - illustrative sketch

Geddes Avenue Detailed Design

Botany

Key Plan

Botany Road - illustrative sketch showing interface treatment at Plaza