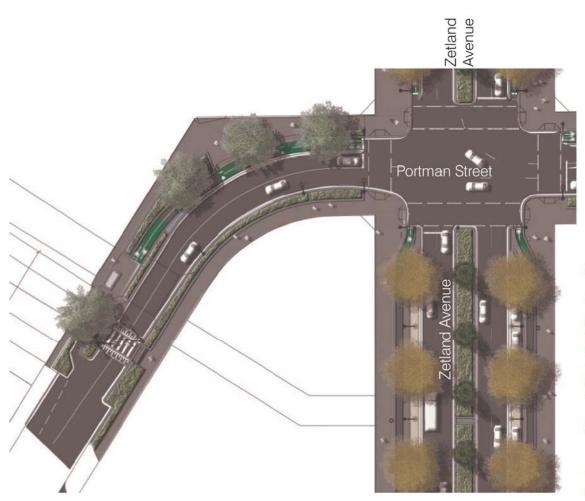

ATTACHMENT C

Portman Street - illustrative sketch

Portman Street -Detailed Design Plan

To Th

# Portman Street Detailed Design\_the southern portion(Geddes to Hansard)

Portman Street Precedent Image -Bourke Street, Surry Hills

city of villages

Legend

Paul Street North - Ilustrative Sketch

Paul Street North - Detailed Design Plan