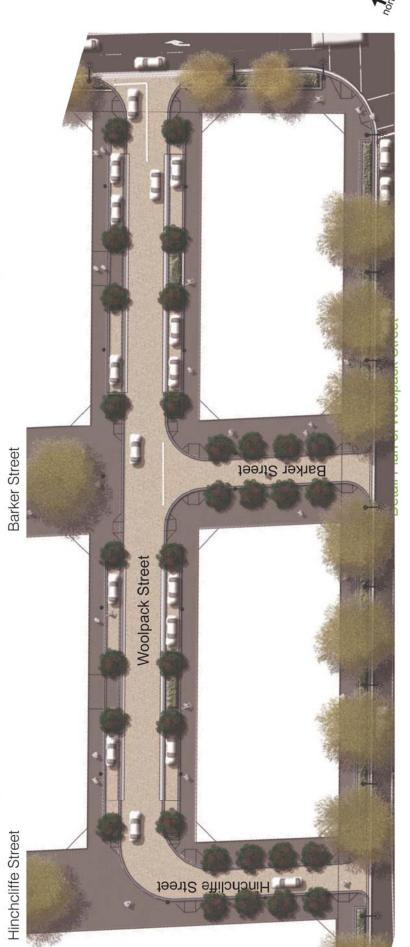

### Woolpack Street, Hinchcliffe Street and Barker Street (north of Geddes) Small Streets Detailed Design

Post Top Light

Legend

Key plan city of villages