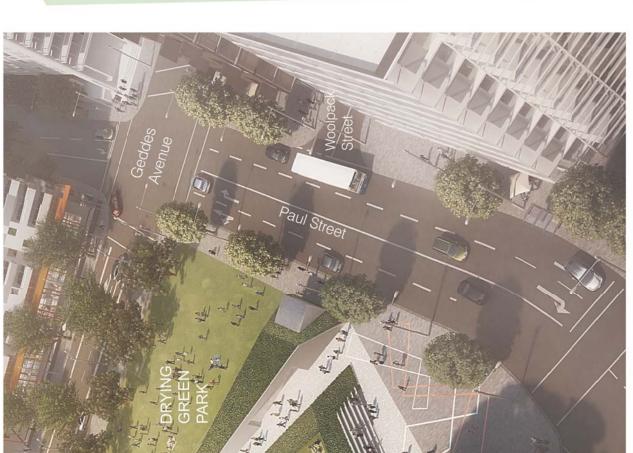

Key plan

Sydney 2030/Green/Global/Connected

ATTACHMENT C

Paul Street (Geddes to Hansard), Sonny Leonard Street, Hinchcliffe Street (south)

Residential Streets Detailed Design

& Tosh Lane

Residential Streets - Illustrative sketch of Paul Street

Sydney 2030/Green/Global/Connected Soft Landscaping Post Top Light **Legend** Detail Plan A & Tosh Lane

Paul Street (Geddes to Hansard), Sonny Leonard Street, Hinchcliffe Street (South) Residential Streets Detailed Design