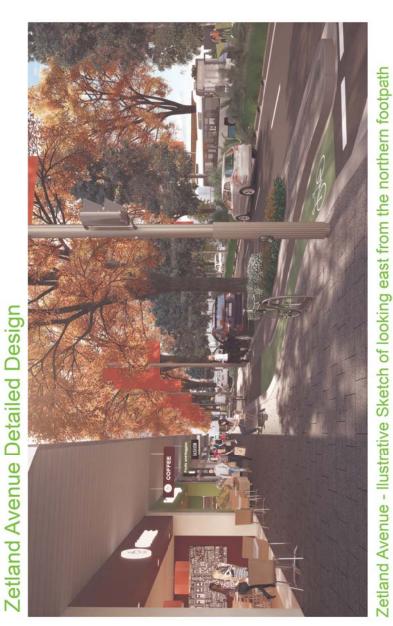

Ebsworth Street -Detailed Design Plan

Ebsworth Street Detailed Design

Key Plan

Zetland Avenue Detailed Design

Zetland Avenue - Detailed Design Plan

Zetland Avenue Detailed Design

Detail cross section showing future light rail placement (highlighted in blue)