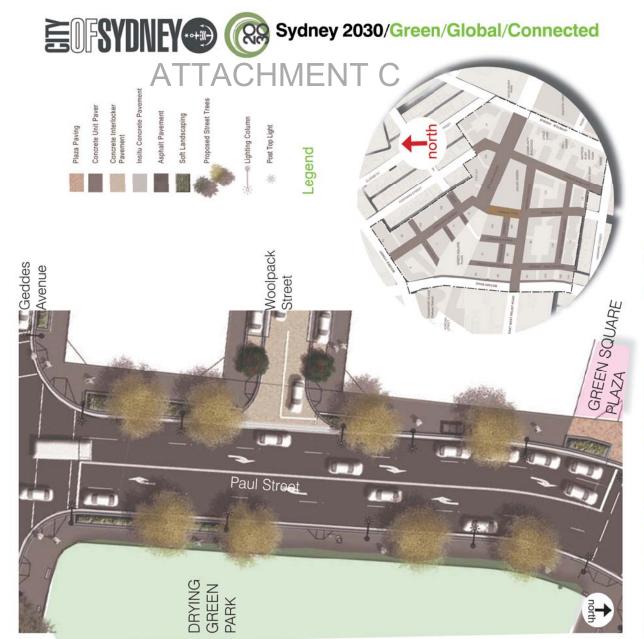

Key plan

Sydney 2030/Green/Global/Connected

ATTACHMENT C

Paul Street (Geddes to Hansard), Sonny Leonard Street, Hinchcliffe Street (south)

Residential Streets Detailed Design

& Tosh Lane

Residential Streets - Illustrative sketch of Paul Street

Sydney 2030/Green/Global/Connected Soft Landscaping Post Top Light **Legend** Detail Plan A & Tosh Lane

Paul Street (Geddes to Hansard), Sonny Leonard Street, Hinchcliffe Street (South) Residential Streets Detailed Design