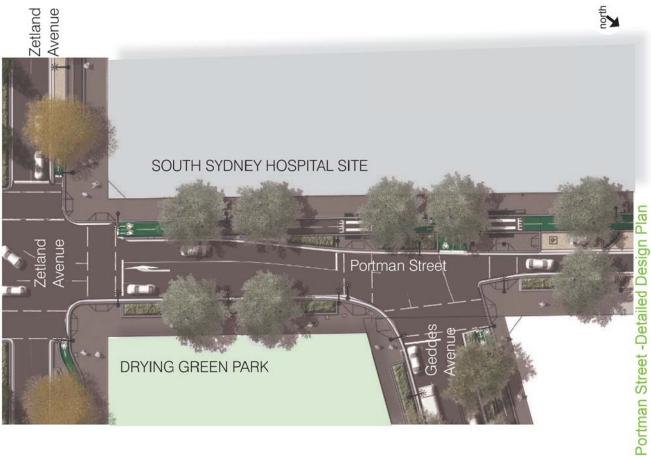

ATTACHMENT C

Portman Street - illustrative sketch

Portman Street -Detailed Design Plan

To Th

# Portman Street Detailed Design\_the southern portion(Geddes to Hansard)

Portman Street Precedent Image -Bourke Street, Surry Hills

city of villages

Legend

Paul Street North - Ilustrative Sketch

Paul Street North - Detailed Design Plan