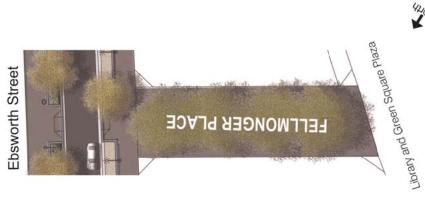

## Fellmonger Place, Hichcliffe Street, and Barker Street (Plaza to Woolpack) Pedestrian Streets Detailed Design

Detail Plan Fellmonger Place north of Plaza

Legend

Proposed Street Trees

Post Top Light

nsitu Concrete Paver