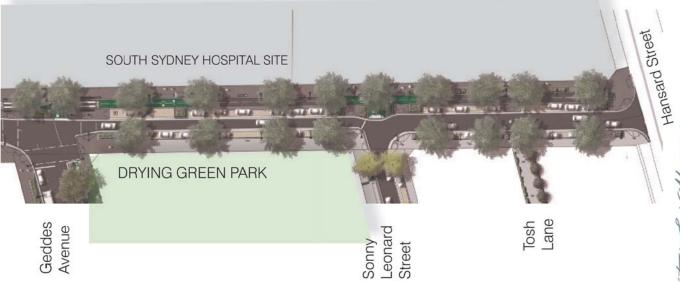

Key plan

Sydney 2030/Green/Global/Connected

ATTACHMENT C

Paul Street (Geddes to Hansard), Sonny Leonard Street, Hinchcliffe Street (south)

Residential Streets Detailed Design

& Tosh Lane

Residential Streets - Illustrative sketch of Paul Street

Sydney 2030/Green/Global/Connected Soft Landscaping Post Top Light **Legend** Detail Plan A & Tosh Lane

Paul Street (Geddes to Hansard), Sonny Leonard Street, Hinchcliffe Street (South) Residential Streets Detailed Design